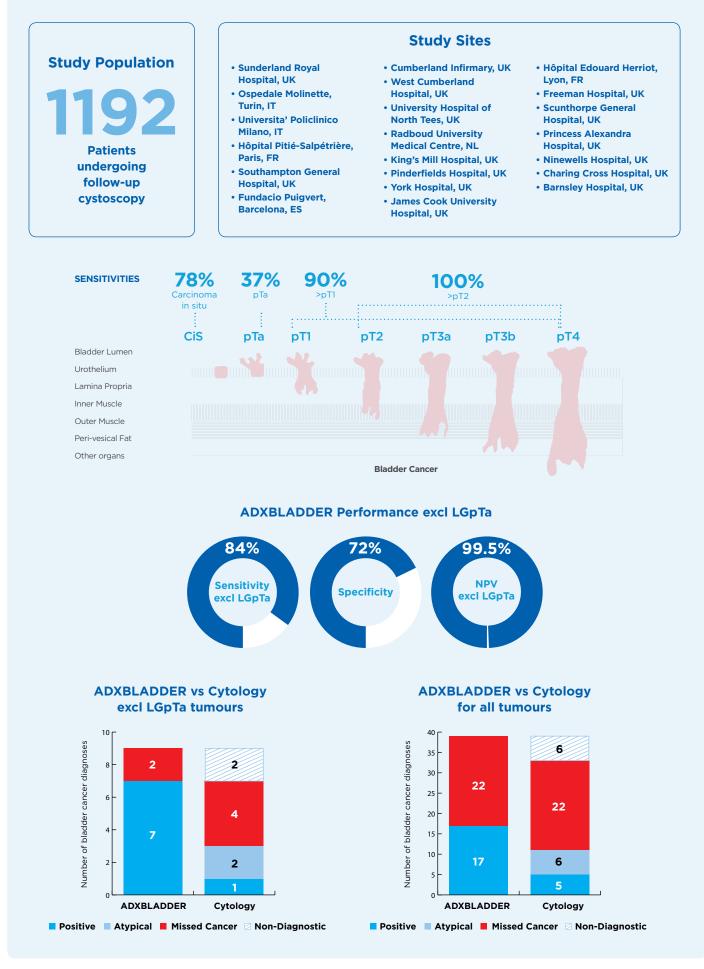

#### Where does ADXBLADDER fit on the patient pathway?

arguerdx.com

INSPIRING CONFIDENCE

ARQ048.Rev A/170719 © Arquer Diagnostics

**ADX**BLADDER testing is based on the principles of MCM5 protein expression. MCM proteins have been linked with accurate cancer detection across all populations for over 20 years.