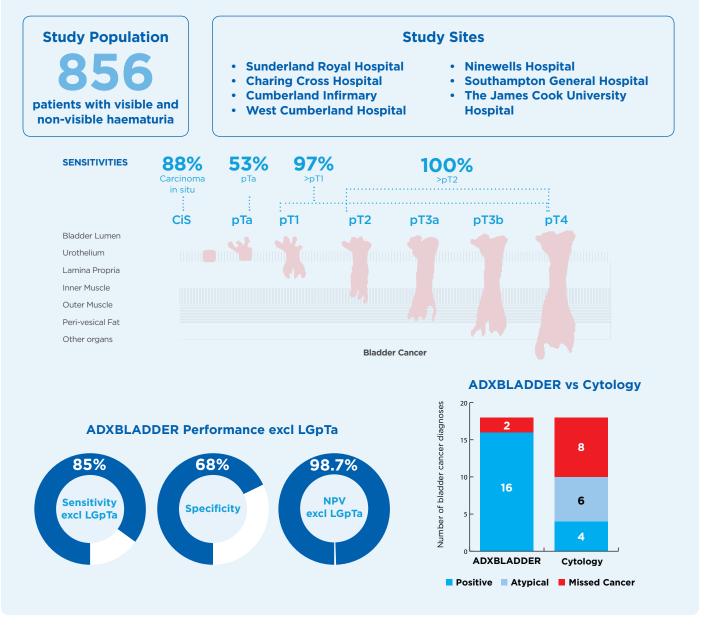

#### **References:**

Dudderidge T. et al. A Novel, non-invasive Test Enabling Bladder Cancer Detection in Urine Sediment of Patients Presenting with Haematuria—A Prospective Multicentre Performance Evaluation of ADXBLADDER. Eur Urol Oncol (2019), https://doi.org/10.1016/j.euo.2019.06.006 Bladder cancer: ESMO Practice Guidelines for diagnosis, treatment and follow-up. Annals of Oncology 00: 1-9, 2018