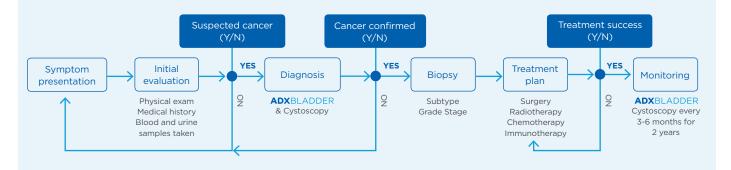

#### Where does ADXBLADDER fit on the patient pathway?

arguerdx.com

INSPIRING CONFIDENCE

ARQ048.Rev A/170719 © Arquer Diagnostics

**ADX**BLADDER testing is based on the principles of MCM5 protein expression. MCM proteins have been linked with accurate cancer detection across all populations for over 20 years.

# **Bladder Cancer Diagnosis**

# **Bladder Cancer Follow Up**