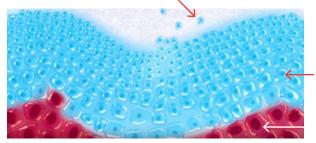

#### **Normal Epithelium**

MCM5 negative cells shed into the urine

Cell differentiation

Stem Cell Compartment

MCM5 is not expressed in fully differentiated cells minimising the potential for false positive results from blood cells or bacterial and inflammatory cells due to urinary tract infections.