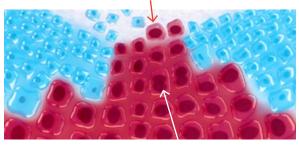

#### Malignancy / Dysplasia

MCM5 positive cells shed into the urine

When a bladder

Arrested differentiation

tumour is present MCM5 positive cells are shed into the urine where they can be sensitively detected by **ADX**BLADDER.